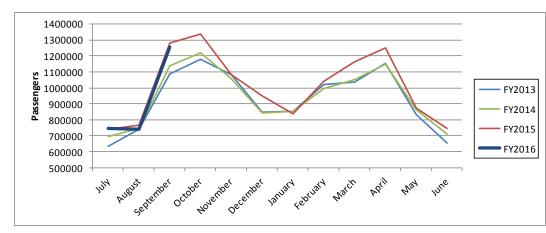

### **Ridership**



# **Customer Complaints**

| Complaints<br>per 100k<br>Passengers | 1st Qtr<br>FY15 | 1st Qtr<br>FY16 | FY16<br>Goal |
|--------------------------------------|-----------------|-----------------|--------------|
|                                      | 2.62            | 3.87            | 2.38         |

### **Customer Safety**

| Preventable<br>Accidents per<br>100k Miles | 1st Qtr<br>FY15 | 1st Qtr<br>FY16 | FY16<br>Goal |
|--------------------------------------------|-----------------|-----------------|--------------|
|                                            | 1.81            | 1.58            | 1.75         |

1st Quarter Fixed Route Performance Measures (July-September 2015)

## **Scheduled Trip Adherence**

| Percent of | Percent of |
|------------|------------|
| Trips      | Tr